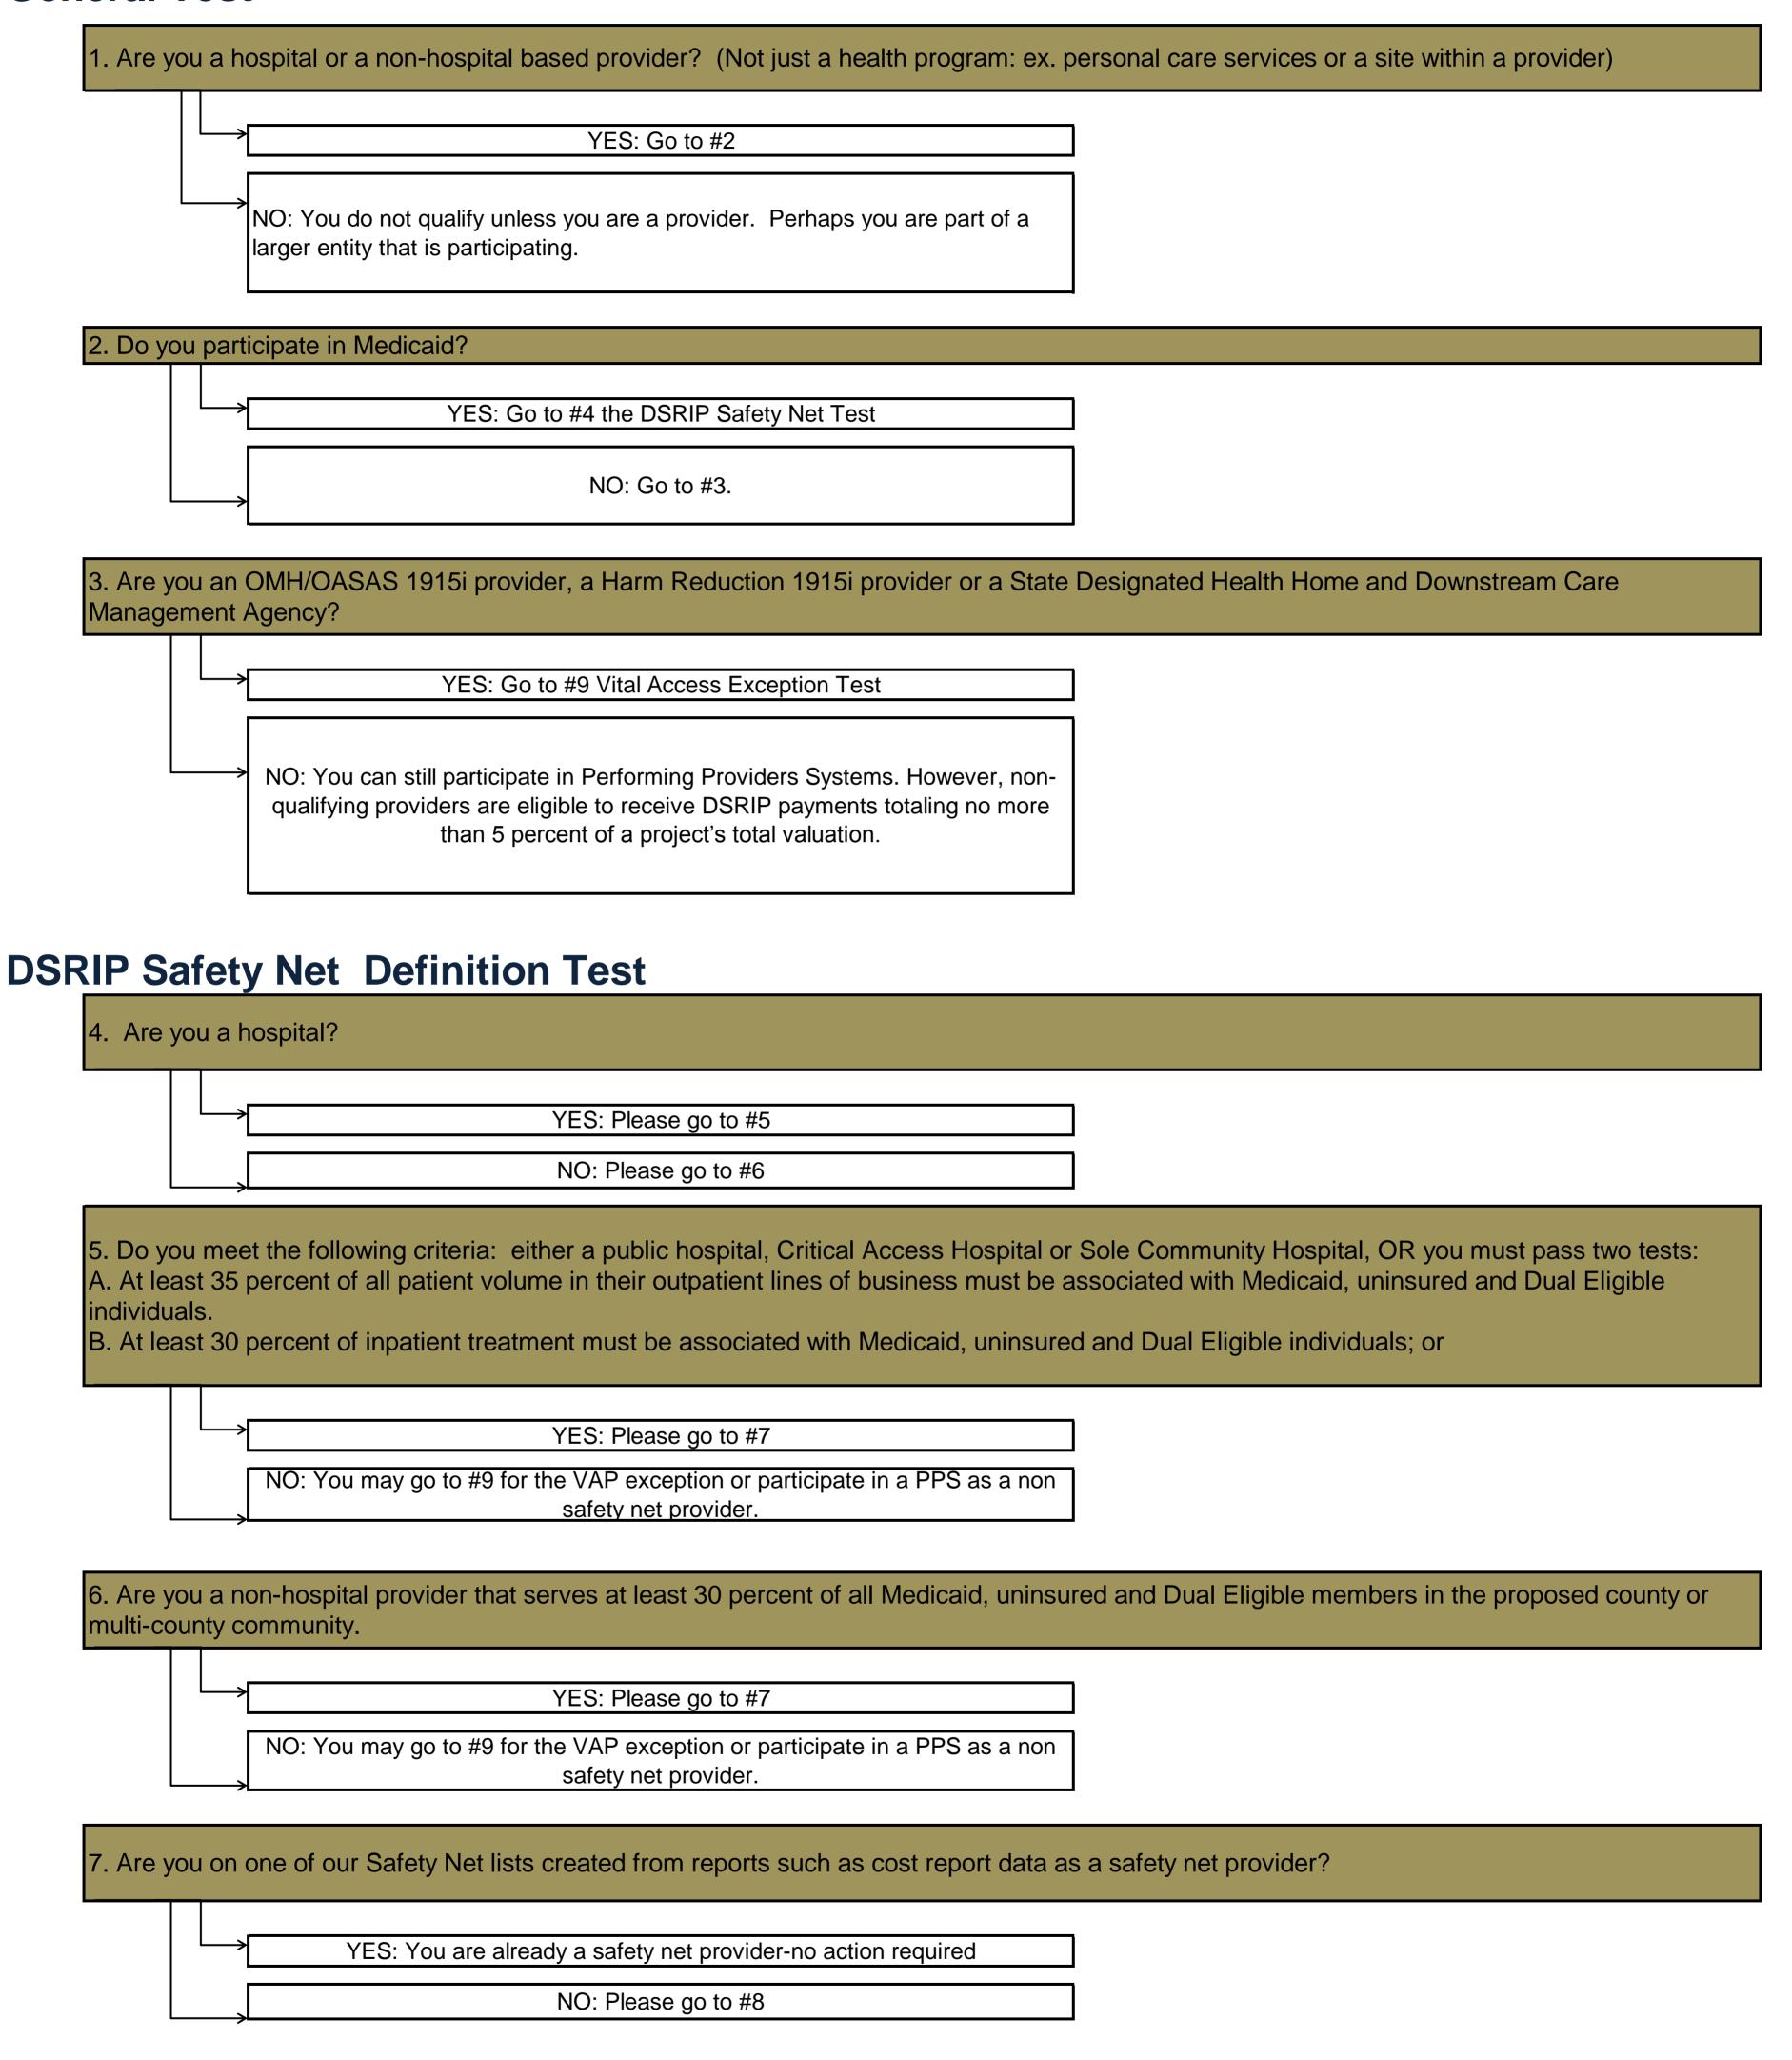

ded.

- 1. A community will not be served without granting the exception because no other eligible provider is willing or capable of serving the community.
- 2. Any hospital is uniquely qualified to serve based on services provided, financial viability, relationships within the community, and/or clear track record of success in reducing avoidable hospital use.

1

3. Any state-designated health home or group of health homes.

If a hospital indicated #2 above and did not provide a financial viability analysis (as required) with their submission, they were not recommended.

## Can you be part of a PPS (Performing Provider System) as a Safety Net Provider?

(See the definition at: http://www.health.ny.gov/health\_care/medicaid/redesign/docs/safety\_net\_definitions.pdf)

## **General Test**



12/4/2014 1 Safety Net Provider Criteria 12\_4\_14.xlsx

# Can you be part of a PPS (Performing Provider System) as a Safety Net Provider?

(See the definition at: http://www.health.ny.gov/health\_care/medicaid/redesign/docs/safety\_net\_definitions.pdf)

**DSRIP Safety Net Lists** 

| Is this your provider type?                                                                                                                                                                                                                                        | Please check this list:                  | Please take this action:                                                                              | If you do not receive Safety Net Designation: