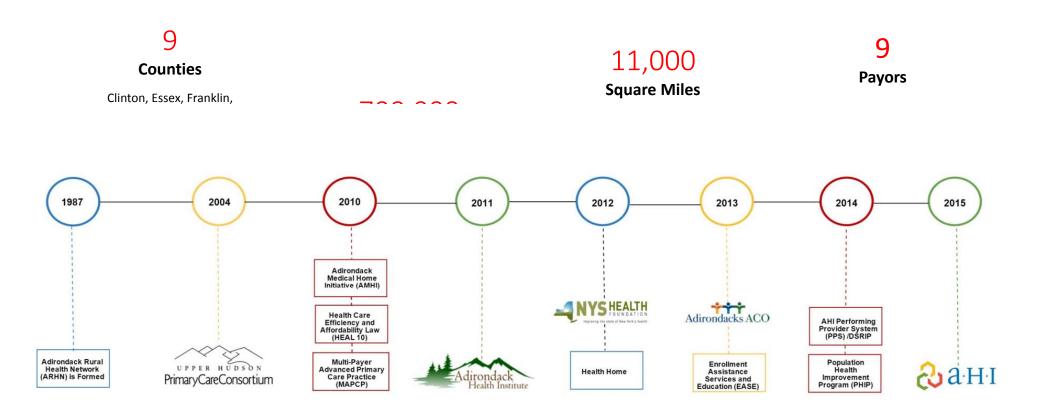

#### Adirondack Health Institute

Collaboration • Catalyst • Community

## Symposium: Driving Toward IDS

PRESENTED BY:

D. Tucker Slingerland, MD Hudson Headwaters Health Network



Sept. 17, 2015



## **AHI Timeline**



(Valli



### **Transforming Care**



### <mark>∂а</mark>нч



### **AHI PPS Current Status**

- AHI PPS Plan Valued at \$187,000,000
- Final Attribution (valuation) 143,640
- Governance: to be finalized September 30, 2015.
- PPS lead entity = AHI
- Implementation Plan submitted 7/31/15
- Contracting process is underway, including contracts for services & performance based agreements







### Partnerships





# **Shared Vision: Regional Population Health**

#### Regional Population Health Management



North Country Redesign Commission Vision for the Region

> "...to ensure that New Yorkers in the North Country achieve high quality care, better health outcomes, and lower costs, both now and into the future."

<mark>∂</mark>ан і

7