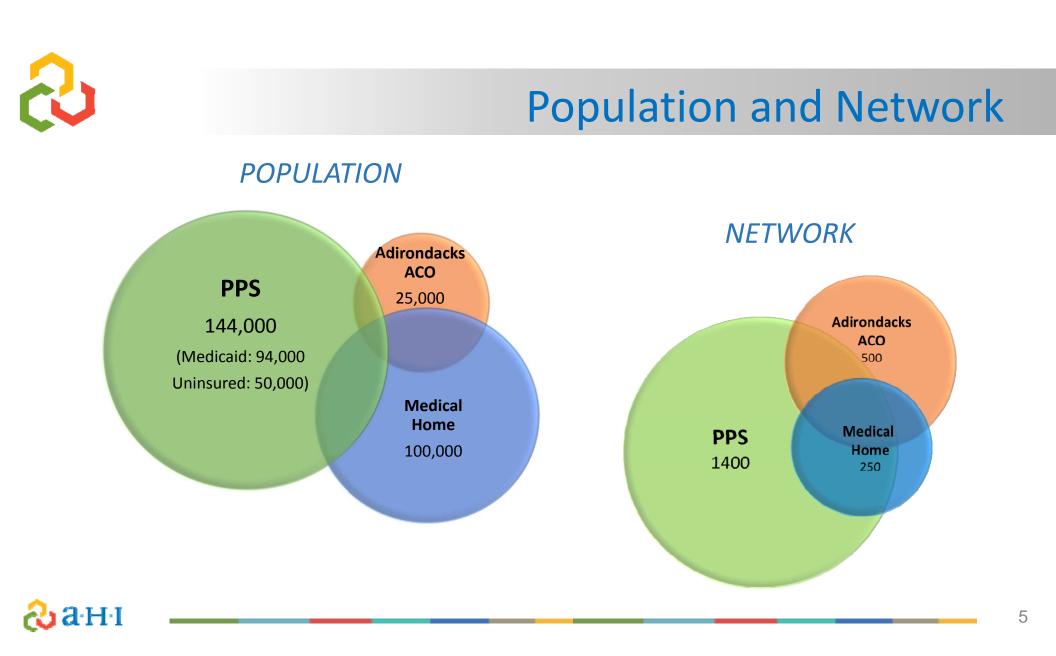

### **AHI PPS Current Status**

- AHI PPS Plan Valued at \$187,000,000
- Final Attribution (valuation) 143,640
- Governance: to be finalized September 30, 2015.
- PPS lead entity = AHI
- Implementation Plan submitted 7/31/15
- Contracting process is underway, including contracts for services & performance based agreements