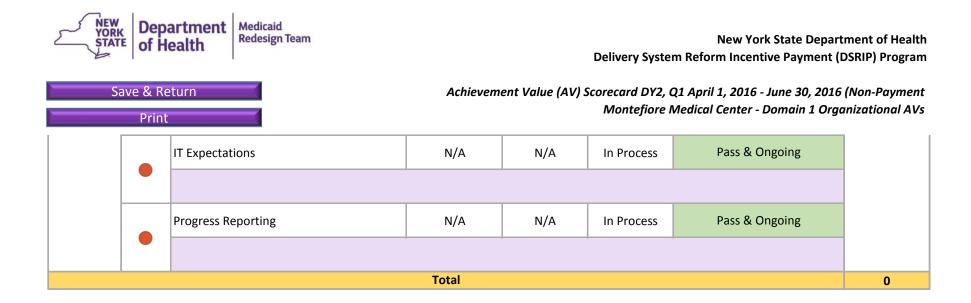

| Process<br>Measure       | AV<br>Driving | Milestone                                                                                                                                  | Required Due<br>Date | Committed Due<br>Date | Milestone<br>Status | Reviewer Status | AV Awarded |
|--------------------------|---------------|--------------------------------------------------------------------------------------------------------------------------------------------|----------------------|-----------------------|---------------------|-----------------|------------|
|                          |               | 1. Finalize PPS finance structure, including reporting structure                                                                           | 12/31/2015           | 12/31/2015            | Completed           | Pass & Complete |            |
|                          |               |                                                                                                                                            |                      |                       |                     |                 |            |
| Financial<br>Stability   | •             | 2. Perform network financial health<br>current state assessment and develop<br>financial sustainability strategy to address<br>key issues. | 3/31/2016            | 3/31/2016             | Completed           | Pass & Complete | 1          |
| Update                   |               |                                                                                                                                            |                      |                       |                     |                 |            |
|                          |               | <ol> <li>Finalize Compliance Plan consistent<br/>with New York State Social Services Law</li> <li>363-d</li> </ol>                         | 12/31/2015           | 12/31/2015            | Completed           | Pass & Complete |            |
|                          |               |                                                                                                                                            |                      |                       |                     |                 | 1          |
|                          |               | Major Risks to Implementation & Risk<br>Mitigation Strategies                                                                              | N/A                  | N/A                   | In Process          | Pass & Ongoing  |            |
|                          |               |                                                                                                                                            |                      |                       |                     |                 |            |
|                          |               | Major Dependencies on Organizational<br>Workstreams                                                                                        | N/A                  | N/A                   | In Process          | Pass & Ongoing  |            |
|                          |               |                                                                                                                                            |                      |                       |                     |                 |            |
|                          |               | Roles and Responsibilities                                                                                                                 | N/A                  | N/A                   | In Process          | Pass & Ongoing  |            |
| Additional<br>Financial  |               |                                                                                                                                            |                      |                       |                     |                 | N/A        |
| Stability<br>Topic Areas |               | Key Stakeholders                                                                                                                           | N/A                  | N/A                   | In Process          | Pass & Ongoing  | IN/A       |

Save & Return

New York State Department of Health Delivery System Reform Incentive Payment (DSRIP) Program

Achievement Value (AV) Scorecard DY2, Q1 April 1, 2016 - June 30, 2016 (Non-Payment

| Print |                    |       |     | Nontefiore I | Aedical Center - Domain 1 Org |
|-------|--------------------|-------|-----|--------------|-------------------------------|
|       |                    |       |     |              |                               |
|       | IT Expectations    | N/A   | N/A | In Process   | Pass & Ongoing                |
|       |                    |       |     |              |                               |
|       | Progress Reporting | N/A   | N/A | In Process   | Pass & Ongoing                |
|       |                    |       |     |              |                               |
|       |                    | Total |     |              |                               |