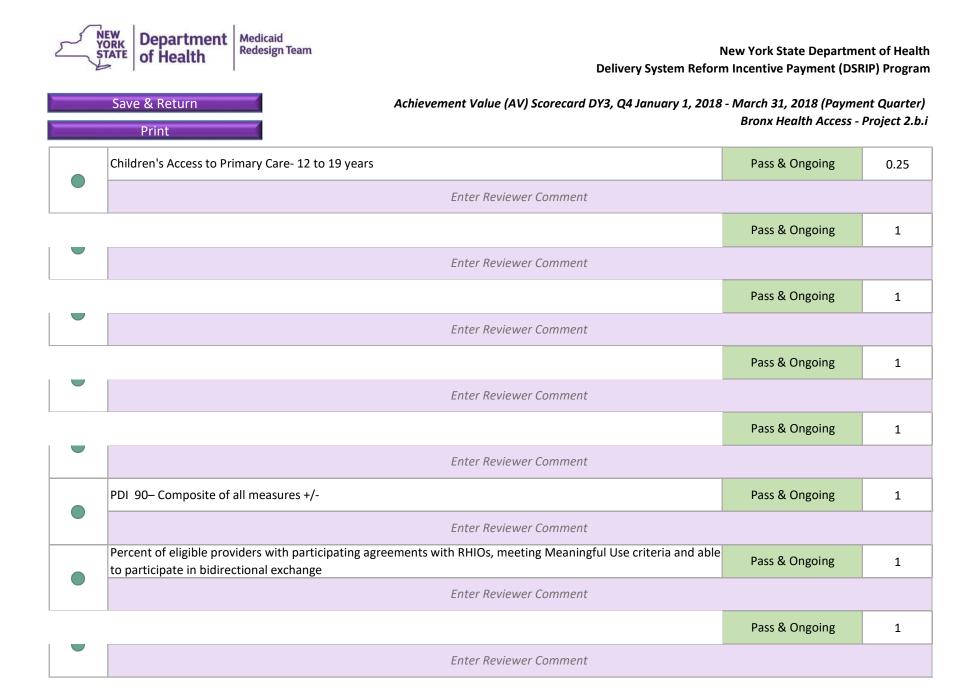

Print All

New York State Department of Health Delivery System Reform Incentive Payment (DSRIP) Program

> Achievement Value (AV) Scorecard Bronx Health Access

| PPS Information |                                                            |  |  |  |  |  |  |
|-----------------|------------------------------------------------------------|--|--|--|--|--|--|
| Quarter         | DY3, Q4 January 1, 2018 - March 31, 2018 (Payment Quarter) |  |  |  |  |  |  |
| PPS             | Bronx Health Access                                        |  |  |  |  |  |  |
| PPS Number      | 27                                                         |  |  |  |  |  |  |

| Achiev                                                                                    | ement Value   | (AV) Scorecard | d Summary        |                    |                                 |                                         |
|-------------------------------------------------------------------------------------------|---------------|----------------|------------------|--------------------|---------------------------------|-----------------------------------------|
|                                                                                           |               | AV [           | Payment Data     |                    |                                 |                                         |
| Project Link (click on the purple link below to access<br>each individual project report) | AVs Available | AVs Awarded    | AV<br>Adjustment | Net AVs<br>Awarded | DY3, Q4<br>Payment<br>Available | DY3, Q4<br>Payment<br>Earned            |
| Domain I Organizational (All Projects)                                                    | 5.00          | 5.00           | 0.00             | 5.00               | embedded                        | nal funds are<br>within each<br>payment |
| 2.a.i                                                                                     | 29.00         | 26.50          | 0.00             | 26.50              | \$2,479,038                     | \$1,994,708                             |
| 2.a.iii                                                                                   | 30.00         | 26.83          | 0.00             | 26.83              | \$1,851,861                     | \$1,446,950                             |
| 2.b.i                                                                                     | 29.00         | 26.83          | 0.00             | 26.83              | \$1,520,836                     | \$1,246,241                             |
| 2.b.iv                                                                                    | 30.00         | 27.83          | 0.00             | 27.83              | \$1,817,945                     | \$1,489,705                             |
| 3.a.i                                                                                     | 17.00         | 14.50          | 0.00             | 14.50              | \$1,044,322                     | \$ 881,146                              |
| 3.c.i                                                                                     | 13.00         | 13.00          | 0.00             | 13.00              | \$ 828,336                      | \$ 828,336                              |
| 3.d.ii                                                                                    | 12.00         | 11.00          | 0.00             | 11.00              | \$ 886,557                      | \$ 664,918                              |
| 3.f.i                                                                                     | 13.00         | 13.00          | 0.00             | 13.00              | \$ 914,248                      | \$ 914,248                              |
| 4.a.iii                                                                                   | 16.00         | 16.00          | 0.00             | 16.00              | \$ 635,107                      | \$ 635,107                              |