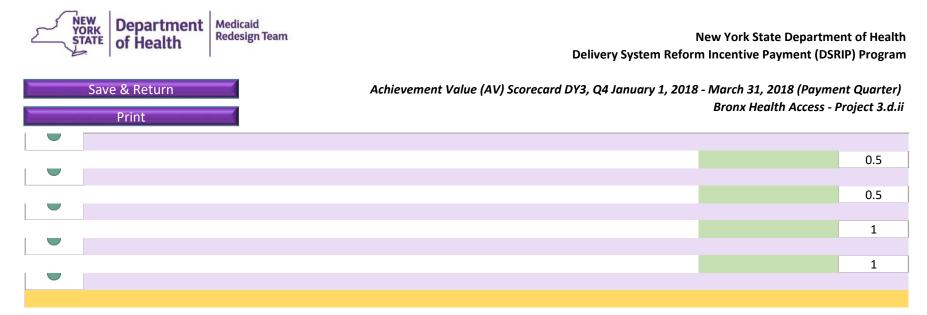

| Achiev                                                                                    | ement Value   | (AV) Scorecard | d Summary        |                    |                                 |                                         |
|-------------------------------------------------------------------------------------------|---------------|----------------|------------------|--------------------|---------------------------------|-----------------------------------------|
|                                                                                           |               | AV [           | Payment Data     |                    |                                 |                                         |
| Project Link (click on the purple link below to access<br>each individual project report) | AVs Available | AVs Awarded    | AV<br>Adjustment | Net AVs<br>Awarded | DY3, Q4<br>Payment<br>Available | DY3, Q4<br>Payment<br>Earned            |
| Domain I Organizational (All Projects)                                                    | 5.00          | 5.00           | 0.00             | 5.00               | embedded                        | nal funds are<br>within each<br>payment |
| 2.a.i                                                                                     | 29.00         | 26.50          | 0.00             | 26.50              | \$2,479,038                     | \$1,994,708                             |
| 2.a.iii                                                                                   | 30.00         | 26.83          | 0.00             | 26.83              | \$1,851,861                     | \$1,446,950                             |
| 2.b.i                                                                                     | 29.00         | 26.83          | 0.00             | 26.83              | \$1,520,836                     | \$1,246,241                             |
| 2.b.iv                                                                                    | 30.00         | 27.83          | 0.00             | 27.83              | \$1,817,945                     | \$1,489,705                             |
| 3.a.i                                                                                     | 17.00         | 14.50          | 0.00             | 14.50              | \$1,044,322                     | \$ 881,146                              |
| 3.c.i                                                                                     | 13.00         | 13.00          | 0.00             | 13.00              | \$ 828,336                      | \$ 828,336                              |
| 3.d.ii                                                                                    | 12.00         | 11.00          | 0.00             | 11.00              | \$ 886,557                      | \$ 664,918                              |
| 3.f.i                                                                                     | 13.00         | 13.00          | 0.00             | 13.00              | \$ 914,248                      | \$ 914,248                              |
| 4.a.iii                                                                                   | 16.00         | 16.00          | 0.00             | 16.00              | \$ 635,107                      | \$ 635,107                              |