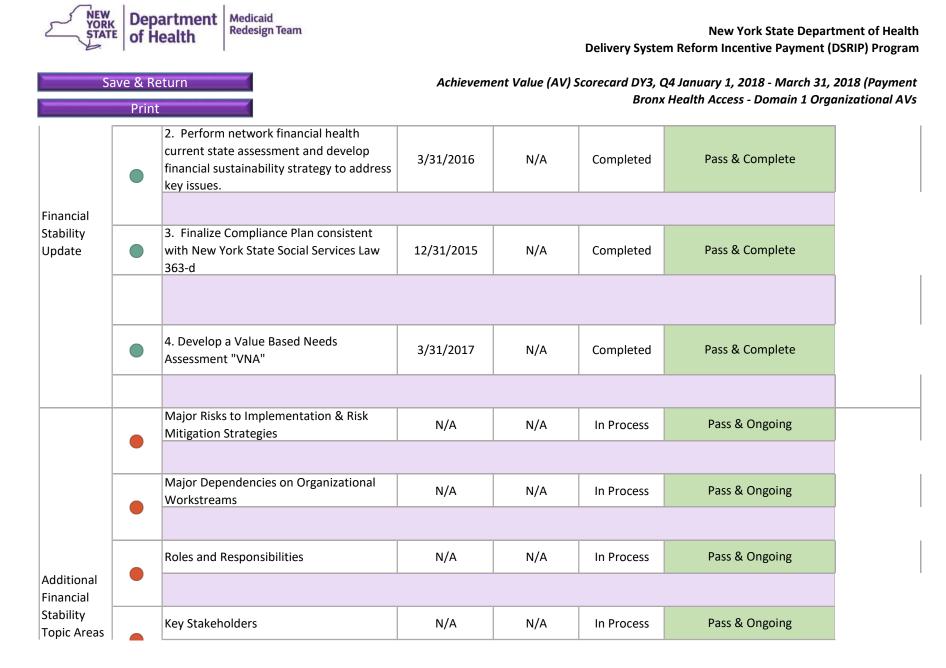

Print

New York State Department of Health Delivery System Reform Incentive Payment (DSRIP) Program

Achievement Value (AV) Scorecard DY3, Q4 January 1, 2018 - March 31, 2018 (Payment Bronx Health Access - Domain 1 Organizational AVs