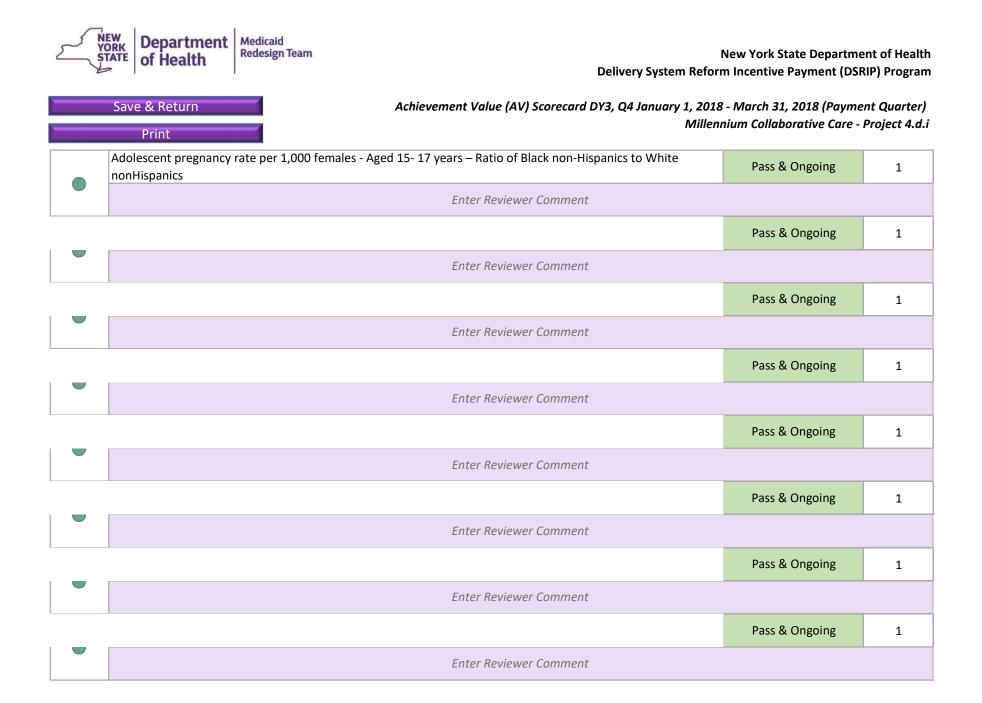

------------------------------------------------|-----------------------------------------------------------------|-----------------|----------------|--|--|--|
| AV Driving                                                                                         | Measure                                                         | Reviewer Status | AVs<br>Awarded |  |  |  |
|                                                                                                    | Adolescent pregnancy rate per 1,000 females - Aged 15- 17 years | Pass & Ongoing  | 1              |  |  |  |
|                                                                                                    | Enter Reviewer Comment                                          |                 |                |  |  |  |



|   | Save & Return Achievement Value (AV) Scorecard DY3, Q4 January 1, 2018 |                                                    |                            |               |
|---|------------------------------------------------------------------------|----------------------------------------------------|----------------------------|---------------|
|   | Print                                                                  | Miller                                             | nnium Collaborative Care - | Project 4.d.i |
|   | Percentage of children with                                            | any kind of health insurance - Aged under 19 years | Pass & Ongoing             | 1             |
|   |                                                                        | Enter Revie